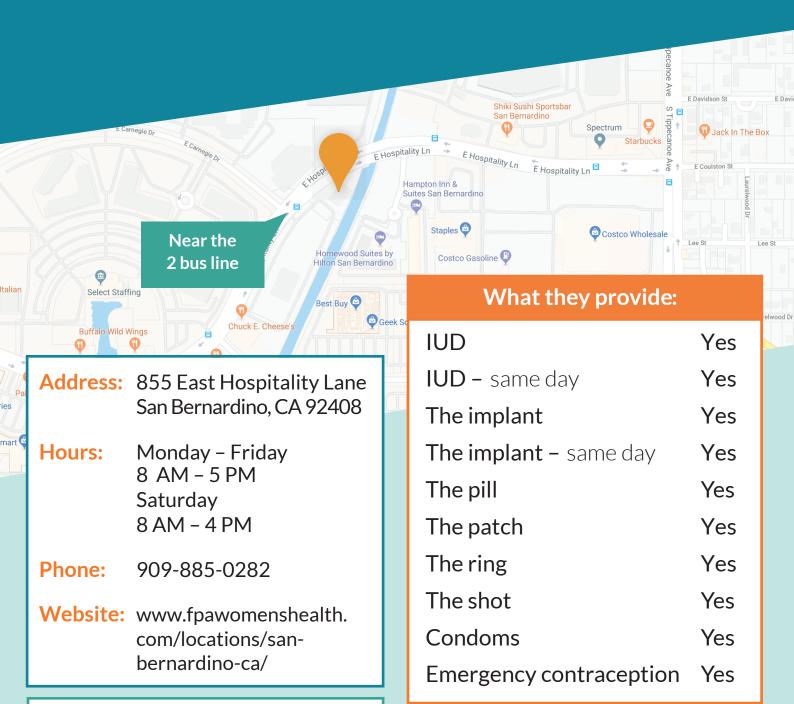

### Planned Parenthood San Bernardino

Address: 1873 South

d Emp

SF

Commercenter Dr. W.

San Bernardino, CA 92408

**Hours:** Monday – Thursday

7 AM - 4:30 PM

Friday – Sunday

6:30 AM - 4:30 PM

Phone: 909-890-5511

Website: www.plannedparenthood.

org/planned-parenthood-

Yes

orange-san-bernardino

Takes walk-ins?

Accepts student health No.

insurance?

Accepts Medi-Cal? Yes

Accepts Family PACT? Yes

| IUD                     | Yes |
|-------------------------|-----|
| IUD - same day          | Yes |
| The implant             | Yes |
| The implant – same day  | Yes |
| The pill                | Yes |
| The patch               | Yes |
| The ring                | Yes |
| The shot                | Yes |
| Condoms                 | Yes |
| Emergency contraception | Yes |