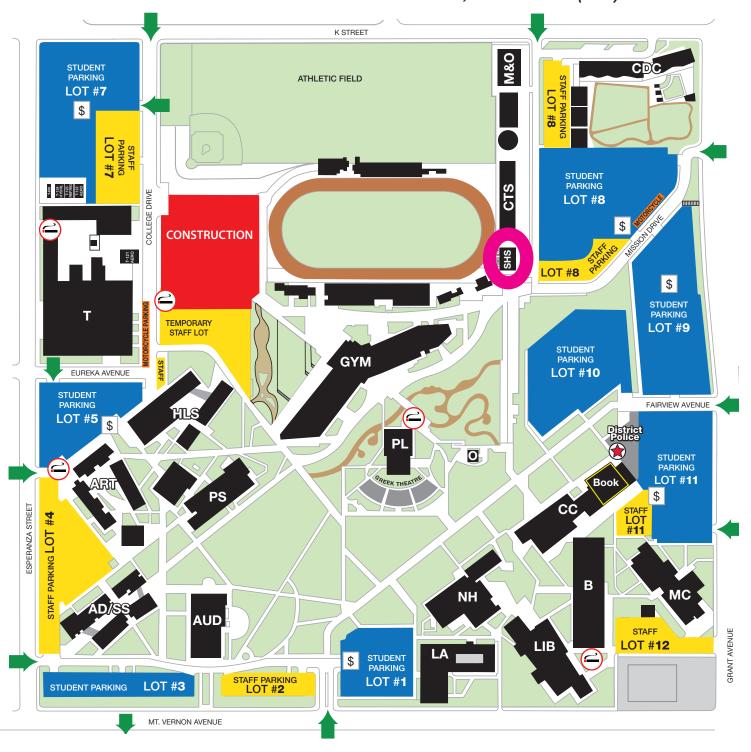

### San Bernardino Valley College

701 South Mount Vernon • San Bernardino, CA 92410 • (909) 384-4400

#### **Student Health Services**

Location: SHS (the building near Parking Lot 8)

#### **Building Symbols**

| AD/SS | Administration/Student Services       |
|-------|---------------------------------------|
|       | (Note: AD rooms are located in AD/SS) |
| ART   | Art Center                            |
| AUD   | Auditorium                            |
| В     | Business                              |
| BOOK  | Bookstore                             |
| CC    | Campus Center                         |
| CDC   | Child Development Center              |
| CTS   | Computer Technology Services          |
| GYM   | Gym                                   |
| HLS   | Health & Life Science                 |
| LA    | Liberal Arts                          |

|      | Library                    |
|------|----------------------------|
|      | Middle College High School |
| M&O  | Maintenance & Operations   |
| MP   | Motor Cycle Parking        |
| NH   | North Hall                 |
| O    | Observatory                |
| PL   | Planetarium                |
| PS   | Physical Sciences          |
| SHS  | Student Health Services    |
| T    | Technical                  |
| TRAN | Transportation Center      |