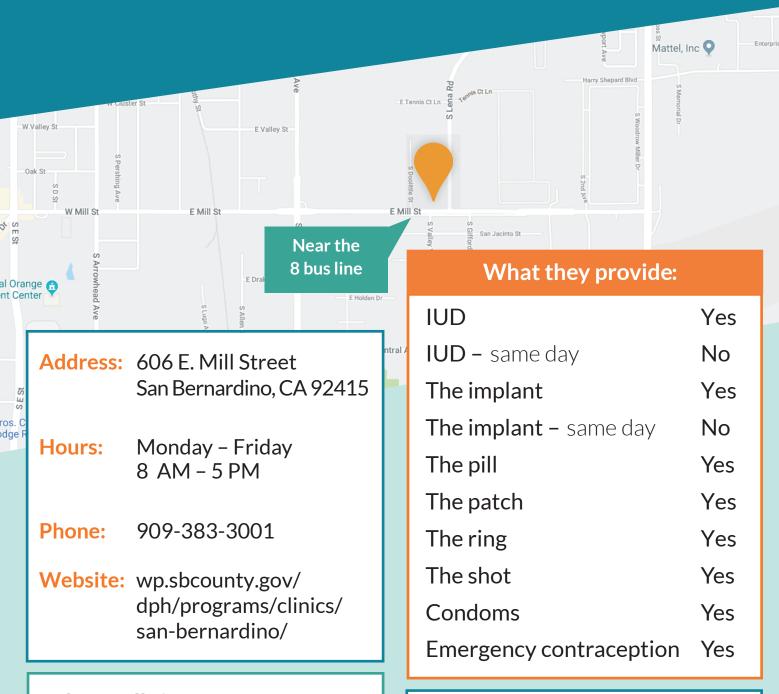

San Bernardino Valley College Student Health Services

College Dr

Address: San Bernardino Valley

College Health

701 South Mt Vernon Ave San Bernardino, CA 92410

Hours: Monday - Friday

8 AM - 4:30 PM

Phone: 909-384-4495

Website: www.valleycollege.edu/

student-services/specializ ed-counseling-services/

health-services/

Takes walk-ins? Yes

Accepts student health

insurance?

Accepts Medi-Cal? Yes

Accepts Family PACT? Yes

#### What they provide\*:

It's the building

near parking lot 8, behind the football

field scoreboard

W Hazel Ave

W Hazel Ave

Chapa

onstruction

ental

| IUD                     | No  |
|-------------------------|-----|
| IUD - same day          | No  |
| The implant             | No  |
| The implant - same day  | No  |
| The pill                | Yes |
| The patch               | Yes |
| The ring                | Yes |
| The shot                | Yes |
| Condoms                 | Yes |
| Emergency contraception | Yes |

\*Referrals for other methods may be available.

#### Tips:

Yes

- The student health fee covers visits to see the Registered Nurse (RN) here.
- They accept MediCal for prescriptions, but not for shots or procedures.