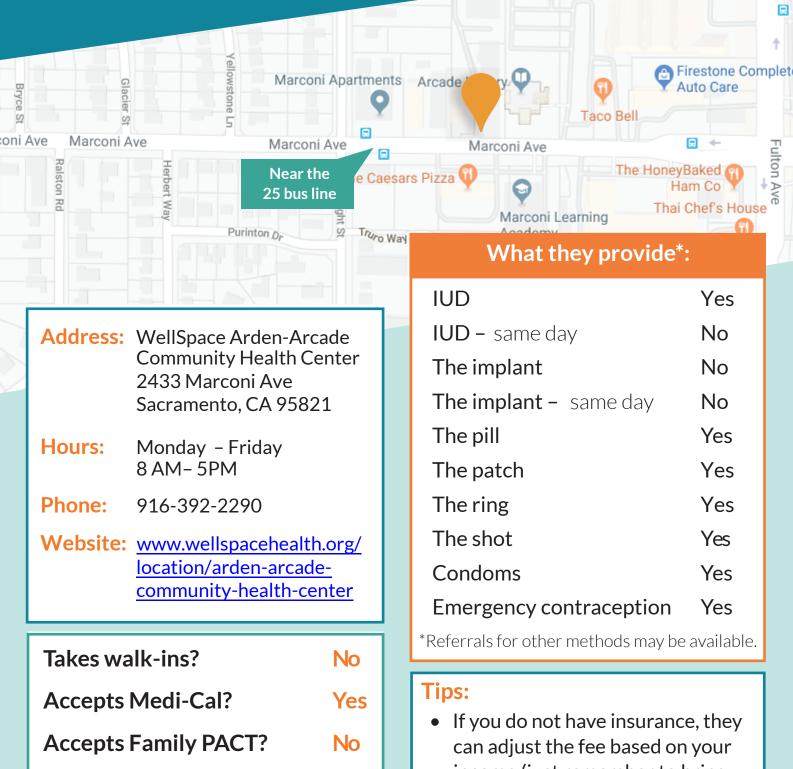

# WellSpace Arden-Arcade Community Health Center

income (just remember to bring proof of income—like a pay stub).

AVe